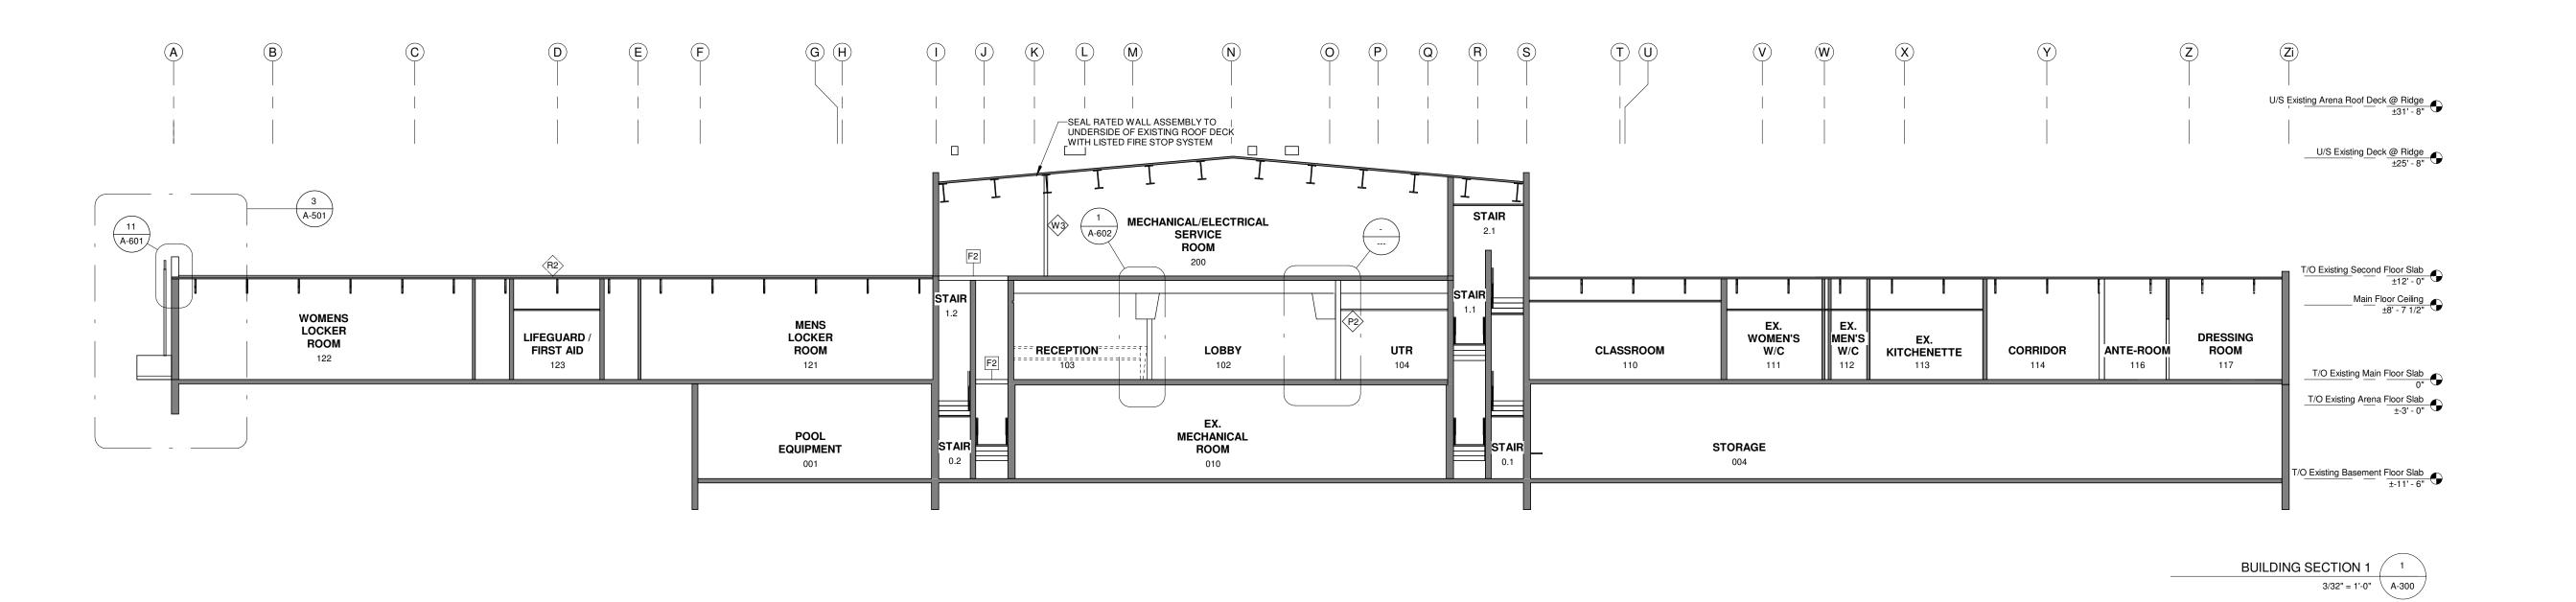

BUILDING SECTION 3 3
3/32" = 1'-0" A-300

BUILDING SECTION 2 2

3/32" = 1'-0" A-300

St. James Civic Centre Phase 2 Building Systems Upgrades

2055 Ness Avenue

Drawing
BUILDING SECTIONS

 Drawn By:
 Review By:

 AD
 AL

 Scale:
 Tender No:

 AS NOTED
 1176-2019

 Date:
 NOV. 6, 2019