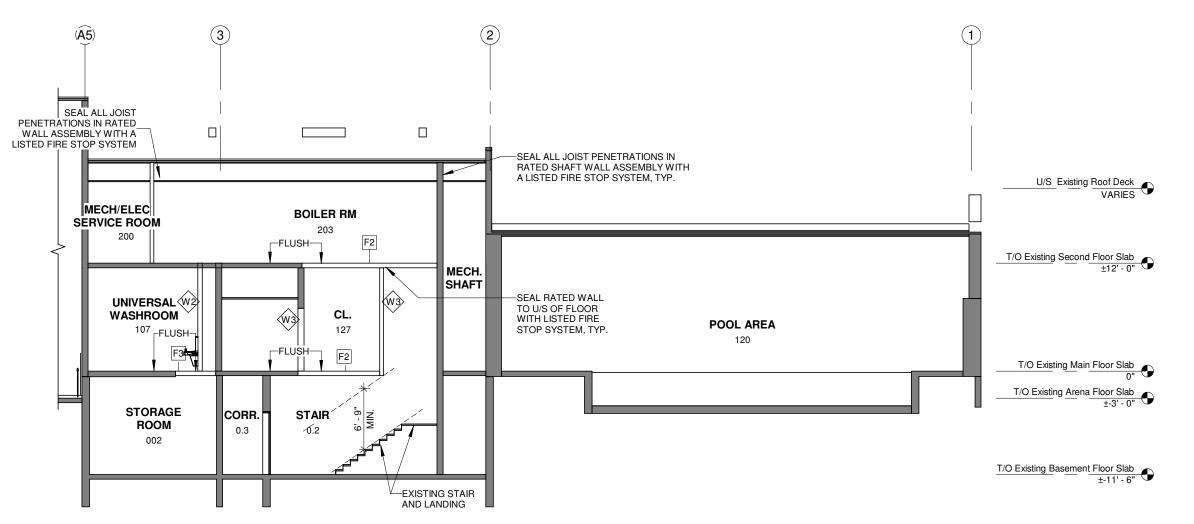

St. James Civic Centre Phase 2 Building Systems Upgrades

2055 Ness Avenue

Drawing
BUILDING SECTIONS

 Drawn By:
 Review By:

 AD
 AL

 Scale:
 Tender No:

 AS NOTED
 1176-2019

 Date:
 NOV. 6, 2019