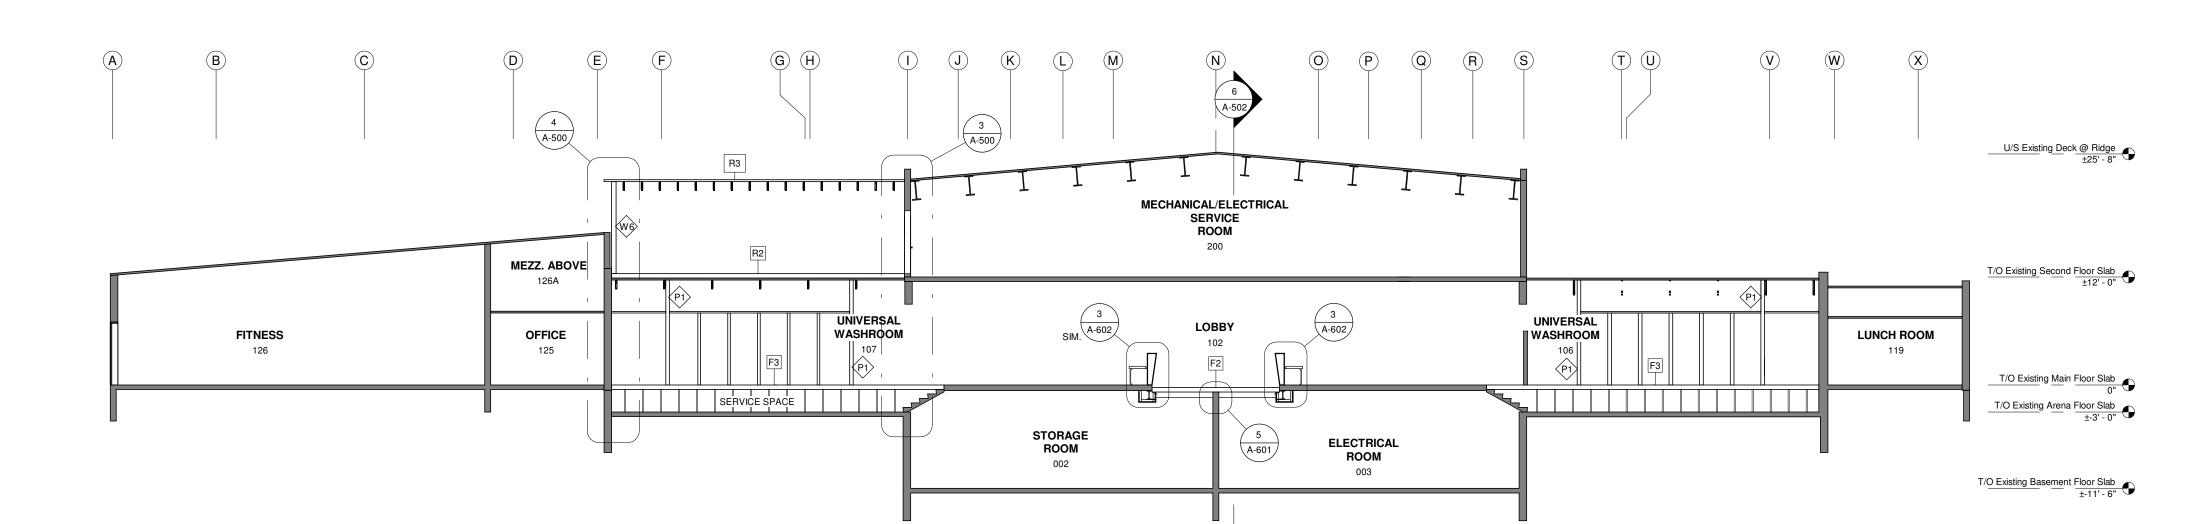

BUILDING SECTION 3 3
3/32" = 1'-0" A-300

BUILDING SECTION 2 2

3/32" = 1'-0" A-300

St. James Civic Centre Phase 2 Building Systems Upgrades

2055 Ness Avenue

Drawing
BUILDING SECTIONS

 Drawn By:
 Review By:

 AD
 AL

 Scale:
 Tender No:

 AS NOTED
 1176-2019

 Date:
 NOV. 6, 2019